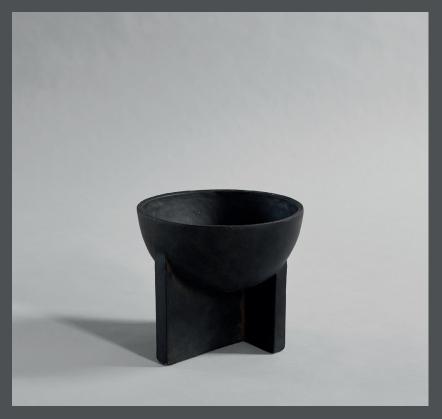

## **OSAKA BOWL BIG**

Asian ceramic storage objects serve as an inspiration for Osaka, a series of sculptural and cute bowls that will adorn any tabletop.

The simplified half sphere is lifted from the ground by three walls as if to merge the perfect round and square shapes in one object. The brutalist and heavy appearance of the Osaka bowls are emphasized by the fact that it is cast in solid fiber concrete.

The refined textured surface is hand glazed and as it is a natural product, the colours may vary slightly. It is not 100% waterproof.

Designed by Nicolaj Nøddesbo & Tommy Hyldahl.

**Product no: 111209** 

Type: Bowl - Indoor

Colour: Coffee

**Material: Fiber Concrete** 

**Care instructions:** 

Use a soft dry cloth to clean the product.

Do not use household cleaners.

Not waterproof

Dimensions: L25 / W25 / H22 CM